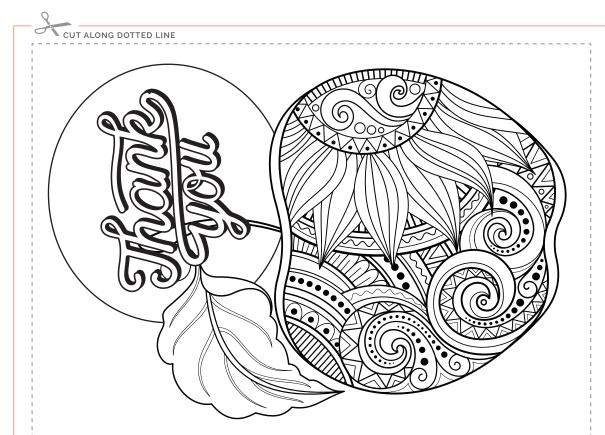

### Cut out & go cards

# Brisbane Catholic Education

#### Instructions:

- 1. Print out your chosen design.
- 2. Colour in (if required).
- 3. Cut along the dotted lines and fold in half.
- 4. Write your personalised message on the inside.
- 5. Give to your favourite school staff member in time for World Teachers' Day!